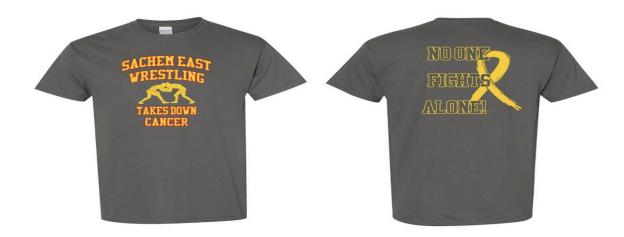

## Sachem East Wrestling Takes Down Cancer <u>T-shirt Fundraiser</u>

Show your support and help the Wrestling team "Take Down Cancer". Wear your shirt to school and come cheer for your favorite wrestler at the match on Friday January 26th. Together we can help to find a cure because NO ONE FIGHTS ALONE!

Description- Charcoal gray short sleeve shirt with red lettering and gold border